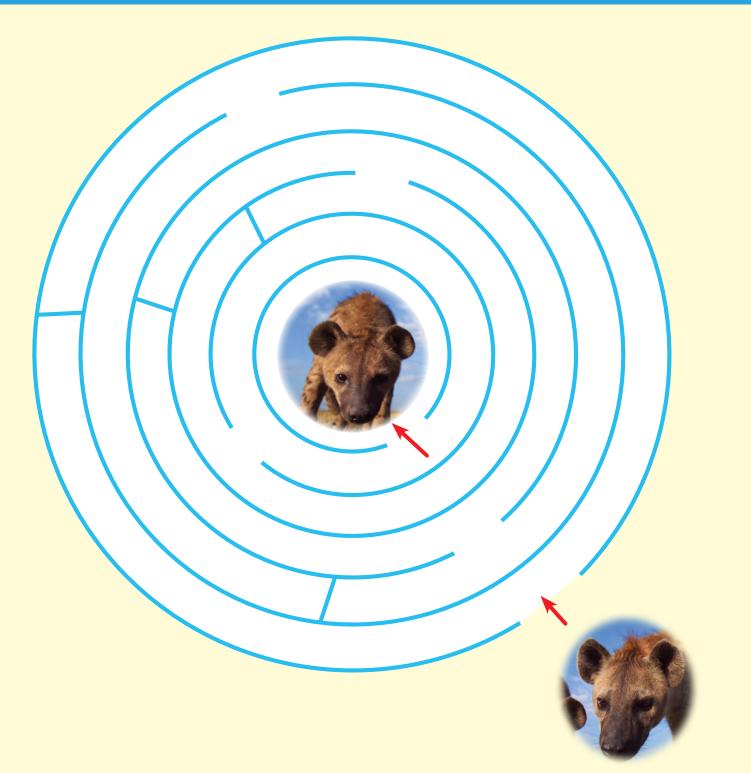

African Safari Meet the Hyena

Page 1 of 1

Guide the hyena by drawing a line from her to the cub through the maze.

| NAME |  |
|------|--|
| DATE |  |

African Safari Meet the Hyena

Page 1 of 1