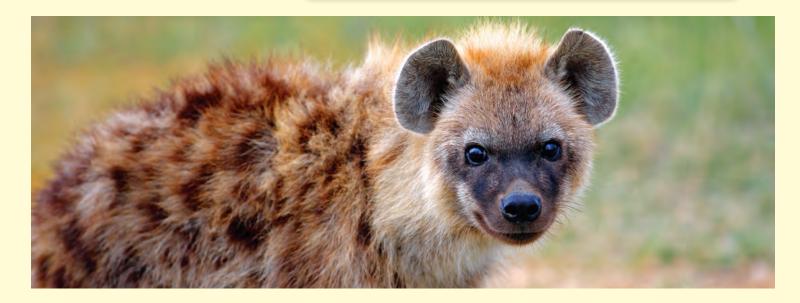

Look for these words in the letter grid below.

| NAME |  |
|------|--|
| DATE |  |

| WORDS: |  |
|--------|--|
| HYENA  |  |
| LEGS   |  |
| PACKS  |  |
| CUBS   |  |
| CLANS  |  |
|        |  |

| А | Ρ | Н | L | E | S |
|---|---|---|---|---|---|
| С | U | В | S | F | L |
| F | I | R | С | Т | E |
| Н | Y | E | Ν | А | G |
| F | Ρ | А | С | K | S |
| С | L | А | N | S | N |