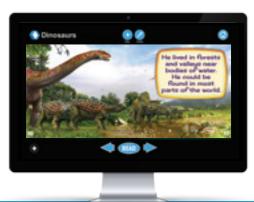

# **Dinosaurs**

The *Dinosaurs* series has been developed for students ages 5-7. Each title brings readers back to a time when dinosaurs ruled the earth.

#1216RJ9

#1216SJ6

#1216TJ3

#1216UJ0

#1216VJ8

#1216WJ5