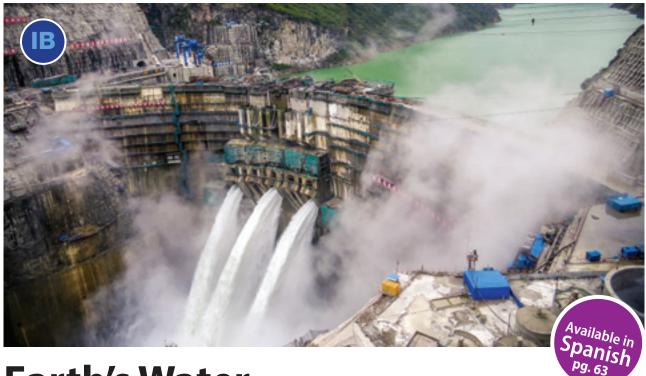

# **Earth's Water**

Readers are introduced to water science in the *Earth's Water* series. Each book explores the many forms water takes through informative text, visual diagrams and hands-on experiments.

#### (Earth's Water)

Readers are introduced to water science in the *Earth's Water* series. Each book explores the many forms water takes through informative text, visual diagrams and hands-on experiments.