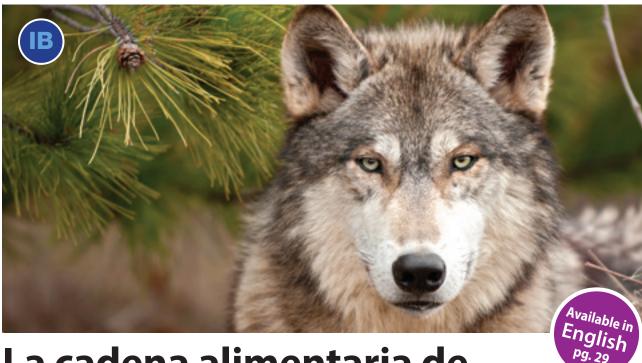

### **Animals of North America**

The *Animals of North America* series introduces readers to some of the most fascinating species indigenous to North America. From alligators to wolves, each title explores an animal's unique qualities and the role it plays in its ecosystem.