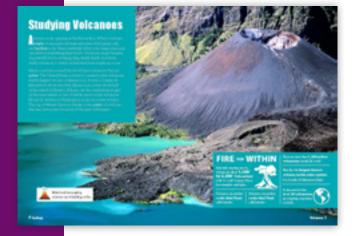

# **Forces of Nature**

From avalanches to hurricanes, *Forces of Nature* introduces readers to some of the most extreme naturally occurring events on Earth. Readers will explore the causes, locations, history and all-time records of the world's most serious natural disasters.

### **NEW TITLES!**

#1216MJ2

#1216NJX

#1216PJ4

#1216QJ1

0887084

#0887SX9

#0887NX2

#0887RX1

#0887PX7

#### CURRICULUM CONNECTION

### Natural Hazards, Earth Materials and Systems

Based on the Next Generation Science Standards (NGSS) curriculum standards

#### **SPECIFICATIONS**

# **Standard Features of Lightbox**Audio, videos, activities, weblinks, slideshows, interactive maps, quizzes and key words

#### **GUIDED READING LEVELS**

Lexile 800L-940L
Fountas and Pinnell W
Accelerated
Reader

#### **PRICING**

\$40.00 Each purchase comes with multiuser access interactive book and hardcover print copy. 7.5" x 10", 32 pages