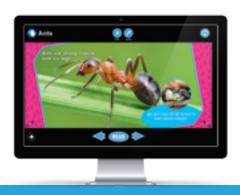

# What makes it different?

Lightbox provides a unique, student-centered learning experience to improve comprehension, vocabulary and engagement – all within the same interface. You can use it on any device and reinforce material learned through slideshows, quizzes and key words. Plus, students and teachers love it!

# The features in Lightbox provide a unique, engaging experience for students, including: