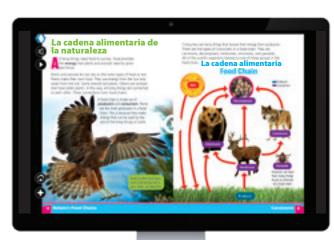

# **Nature's Food Chains**

The *Nature's Food Chains* series focuses on the features that make living things suited to their role in a food chain. Each book pairs stunning visuals with scientific facts to illustrate the interdependent relationships of Earth's living beings.

# La cadena alimentaria de la naturaleza

#### (Nature's Food Chains)

The *Nature's Food Chains* series focuses on the features that make living things suited to their role in a food chain. Each book pairs stunning visuals with scientific facts to illustrate the interdependent relationships of Earth's living beings.