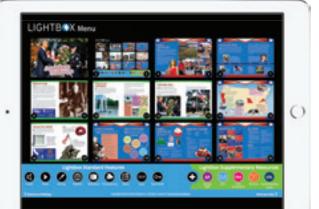

#1295GC9

**Standard Features of Lightbox**Audio, videos, activities, weblinks, slideshows, interactive maps, quizzes and key words