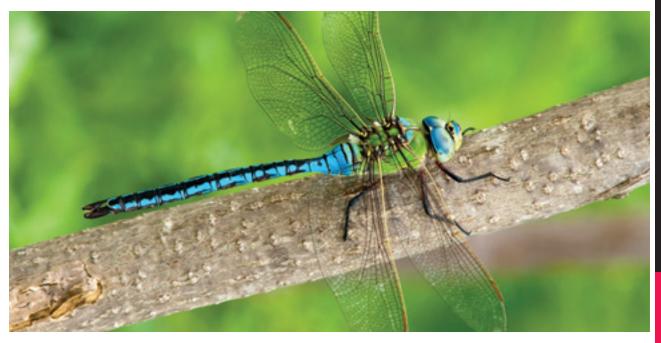

# The World of Bugs

Beginning readers are invited on an exciting journey to a world beneath their feet in *The World of Bugs*. Each title explores the features and behaviors that make each animal unique. Easy-to-read text combined with vibrant photos and fascinating facts are sure to engage even the most reluctant readers.