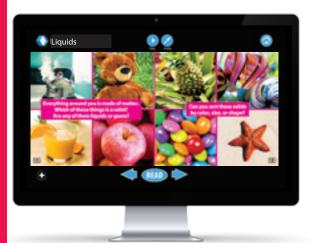

## **States of Matter**

The *States of Matter* series introduces young readers to the three basic states of matter and how they appear in the world. Colorful visuals and easy-to-read text help stimulate and engage students as they explore the physical world.