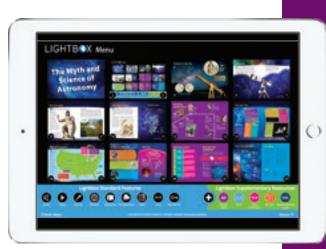

### What is it?

Lightbox™ is the amazing PreK12 interactive eBook platform
that brings learning to life. Easily
fill curriculum gaps in language
arts, history and science in this
multimedia space. Use text, audio
and video to explore content
aligned with national and state
standards. All English titles include
one print book and one eBook.

# What makes it different?

Lightbox provides a unique, student-centered learning experience to improve comprehension, vocabulary and engagement – all within the same interface. You can use it on any device and reinforce material learned through slideshows, quizzes and key words. Plus, students and teachers love it!