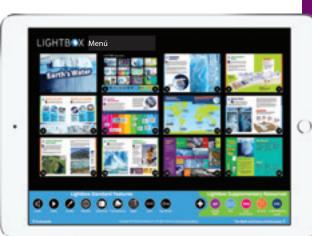

### What is it?

Lightbox™ is the amazing PreK12 interactive eBook platform
that brings learning to life. Easily
fill curriculum gaps in language
arts, history and science in this
multimedia space. Use text, audio
and video to explore content
aligned with national and state
standards. All English titles include
one print book and one eBook.

# What makes it different?

Lightbox provides a unique, student-centered learning experience to improve comprehension, vocabulary and engagement – all within the same interface. You can use it on any device and reinforce material learned through slideshows, quizzes and key words. Plus, students and teachers love it!

# The features in Lightbox provide a unique, engaging experience for students, including:

#1295GC9

**Standard Features of Lightbox**Audio, videos, activities, weblinks, slideshows, interactive maps, quizzes and key words