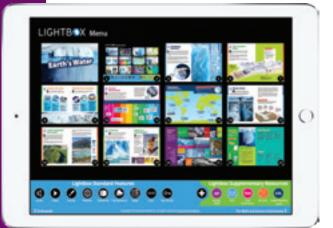

### What is it?

Lightbox™ is the amazing PreK12 interactive eBook platform
that brings learning to life. Easily
fill curriculum gaps in language
arts, history and science in this
multimedia space. Use text, audio
and video to explore content
aligned with national and state
standards. All English titles include
one print book and one eBook.

# What makes it different?

Lightbox provides a unique, student-centered learning experience to improve comprehension, vocabulary and engagement – all within the same interface. You can use it on any device and reinforce material learned through slideshows, quizzes and key words. Plus, students and teachers love it!

# The features in Lightbox provide a unique, engaging experience for students, including: