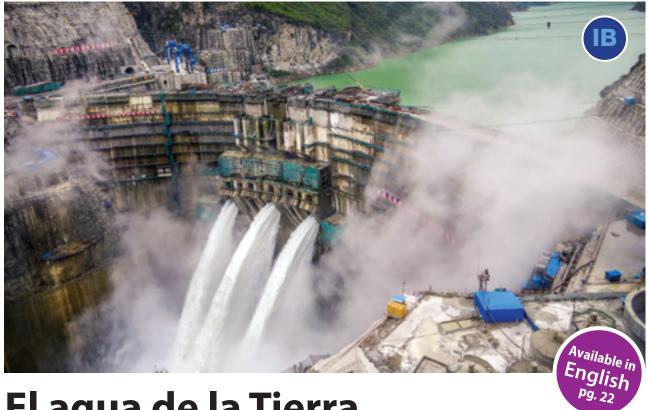

# El agua de la Tierra

#### (Earth's Water)

Readers are introduced to water science in the *Earth's Water* series. Each book explores the many forms water takes through informative text, visual diagrams and hands-on experiments.