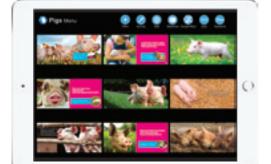

### What is it?

Lightbox™ is the amazing PreK12 interactive eBook platform
that brings learning to life. Easily
fill curriculum gaps in language
arts, history and science in this
multimedia space. Use text, audio
and video to explore content
aligned with national and state
standards. All English titles include
one print book and one eBook.

# What makes it different?

Lightbox provides a unique, student-centered learning experience to improve comprehension, vocabulary and engagement – all within the same interface. You can use it on any device and reinforce material learned through slideshows, quizzes and key words. Plus, students and teachers love it!

#1295GC9

**Standard Features of Lightbox**Audio, videos, activities, weblinks, slideshows, interactive maps, quizzes and key words