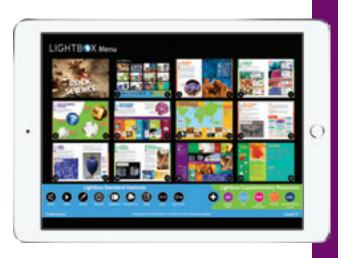

### What is it?

Lightbox™ is the amazing PreK12 interactive eBook platform
that brings learning to life. Easily
fill curriculum gaps in language
arts, history and science in this
multimedia space. Use text, audio
and video to explore content
aligned with national and state
standards. All English titles include
one print book and one eBook.

# What makes it different?

Lightbox provides a unique, student-centered learning experience to improve comprehension, vocabulary and engagement – all within the same interface. You can use it on any device and reinforce material learned through slideshows, quizzes and key words. Plus, students and teachers love it!

# The features in Lightbox provide a unique, engaging experience for students, including: