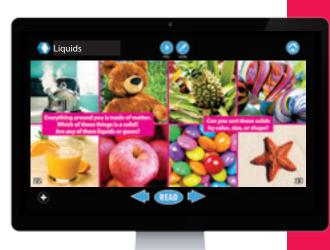

## **States of Matter**

The *States of Matter* series introduces young readers to the three basic states of matter and how they appear in the world. Colorful visuals and easy-to-read text help stimulate and engage students as they explore the physical world.