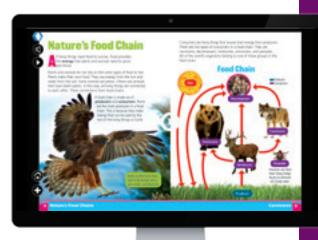

# **Nature's Food Chains**

The *Nature's Food Chains* series focuses on the features that make living things suited to their role in a food chain. Each book pairs stunning visuals with scientific facts to illustrate the interdependent relationships of Earth's living beings.

#0888SX5

#0888NX9

#0888RX8

#0888TX2

#0888PX3

#0888QX0

#### **CURRICULUM CONNECTION**

### Interdependent Relationships in Ecosystems

Based on the Next Generation Science Standards (NGSS) curriculum standards