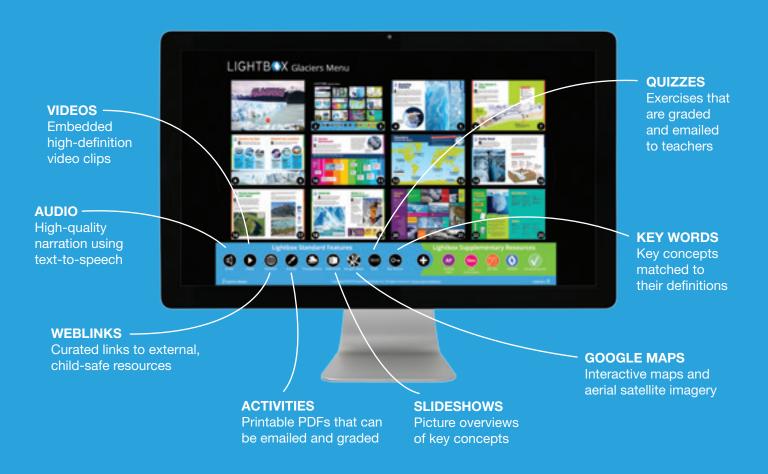

# What makes it different?

Lightbox provides a unique, student-centered learning experience to improve comprehension, vocabulary and engagement – all within the same interface. You can use it on any device and reinforce material learned through slideshows, quizzes and key words. Plus, students and teachers love it!

# The features in Lightbox provide a unique, engaging experience for students, including:

#1295GC9

**Standard Features of Lightbox**Audio, videos, activities, weblinks, slideshows, interactive maps, quizzes and key words