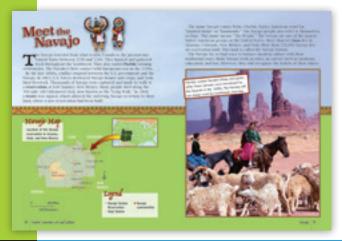

### **Native American Art and Culture**

The *Native American Art and Culture* series explores the history and cultural expression of America's indigenous peoples. Readers will learn fascinating facts about each group's homes, ceremonies, languages and much more. Each book encourages readers to celebrate the diversity of America's first peoples with stunning visuals and easy-to-read text.

#1216BJ2

#1216CJX

#1216DJ7

#1216EJ4

#1216FJ1

#1216GJ9

#### **CURRICULUM CONNECTION**

Culture, Time, Continuity, and Change, People, Places, and Environments

Based on the National Council for Social Studies (NCSS) curriculum standards