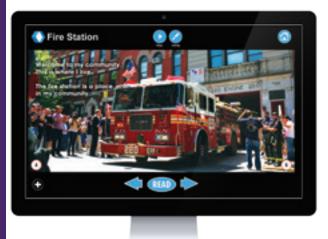

#1295GC9

**Standard Features of Lightbox**Audio, videos, activities, weblinks, slideshows, interactive maps, quizzes and key words