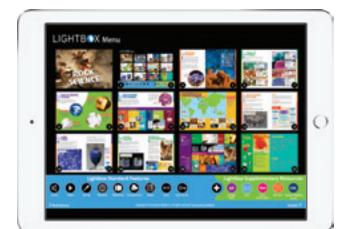

# LIGHTB

Offered Exclusively by Follett

# LIGHTB X<sup>TM</sup>

### is learning in a whole new light

### What is it?

Lightbox™ is the amazing PreK12 interactive eBook platform
that brings learning to life. Easily
fill curriculum gaps in language
arts, history and science in this
multimedia space. Use text, audio
and video to explore content
aligned with national and state
standards. All English titles include
one print book and one eBook.

# What makes it different?

Lightbox provides a unique, student-centered learning experience to improve comprehension, vocabulary and engagement – all within the same interface. You can use it on any device and reinforce material learned through slideshows, quizzes and key words. Plus, students and teachers love it!