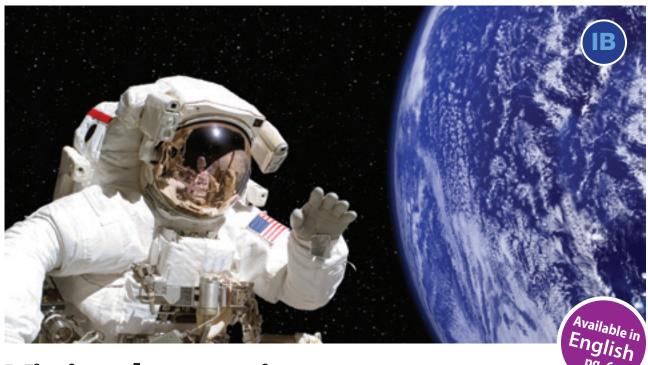

# **Journey to Space**

Beginning readers will take an exciting adventure to Earth and beyond in the *Journey to Space* series. From astronauts and rockets to the Sun and moon, each easy-to-read title is paired with vibrant photos to engage even the most reluctant readers.