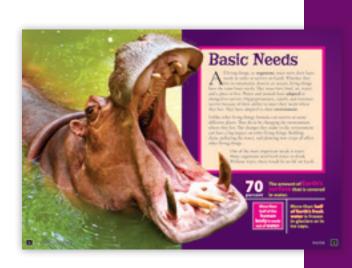

# **Survival Science**

The *Survival Science* series explores how plants and animals meet their water, habitat, food and air needs. Each title uses vivid images and engaging facts to illustrate how organisms meet their basic needs.

#### Earth's Materials and Systems

Based on the Next Generation Science Standards (NGSS) curriculum standards

#### **GUIDED READING LEVELS**

Lexile 900L-1050L Fountas and Pinnell U-Y

Accelerated' Reader

#### \$40.00

Each purchase comes with multiuser access interactive book and hardcover print copy.