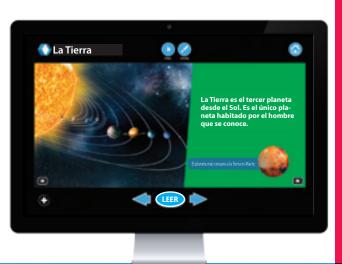

# Viaje al espacio (Journey to Space)

Beginning readers will take an exciting adventure to Earth and beyond in the Journey to Space series. From astronauts and rockets to the sun and moon, each easy-to-read title is paired with vibrant photos to engage even the most reluctant readers.

#### **CURRICULUM CONNECTION**

The Universe and its Stars, Earth and the Solar System, Conservation of Energy and Energy Transfer Based on the Next Generation Science Standards (NGSS) curriculum standards