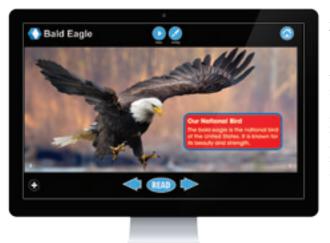

### What is it?

Lightbox™ is the amazing PreK12 interactive eBook platform
that brings learning to life. Easily
fill curriculum gaps in language
arts, history and science in this
multimedia space. Use text, audio
and video to explore content
aligned with national and state
standards. All English titles include
one print book and one eBook.

# What makes it different?

Lightbox provides a unique, student-centered learning experience to improve comprehension, vocabulary and engagement – all within the same interface. You can use it on any device and reinforce material learned through slideshows, quizzes and key words. Plus, students and teachers love it!

# The features in Lightbox provide a unique, engaging experience for students, including: