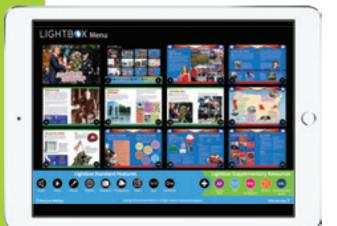

# LIGHTB X<sup>TM</sup>

### is learning in a whole new light

### What is it?

Lightbox™ is the amazing PreK12 interactive eBook platform
that brings learning to life. Easily
fill curriculum gaps in language
arts, history and science in this
multimedia space. Use text, audio
and video to explore content
aligned with national and state
standards. All English titles include
one print book and one eBook.

# What makes it different?

Lightbox provides a unique, student-centered learning experience to improve comprehension, vocabulary and engagement – all within the same interface. You can use it on any device and reinforce material learned through slideshows, quizzes and key words. Plus, students and teachers love it!

# The features in Lightbox provide a unique, engaging experience for students, including: