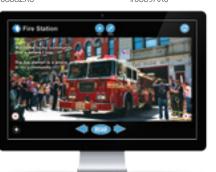

### What is it?

Lightbox™ is the amazing PreK12 interactive eBook platform
that brings learning to life. Easily
fill curriculum gaps in language
arts, history and science in this
multimedia space. Use text, audio
and video to explore content
aligned with national and state
standards. All English titles include
one print book and one eBook.

# What makes it different?

Lightbox provides a unique, student-centered learning experience to improve comprehension, vocabulary and engagement – all within the same interface. You can use it on any device and reinforce material learned through slideshows, quizzes and key words. Plus, students and teachers love it!

Try the Lightbox demo at school.follett.com/lightbox.

Follett is proud to aid in the conservation of our patural resources by printing on recycled paper.