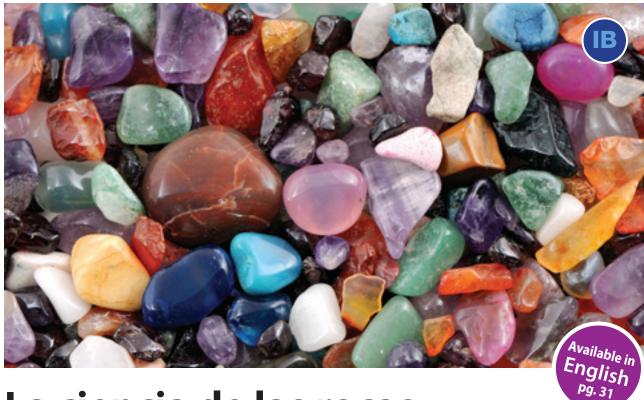

## La ciencia de las rocas

#### (Rock Science)

The *Rock Science* series introduces readers to the fundamentals of geology. Each title features exciting visuals and engaging content that examine the use, composition, distribution and features of rocks.