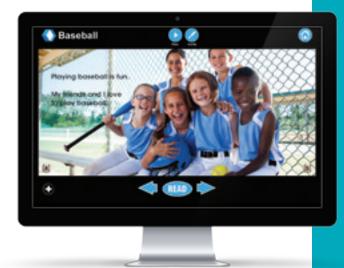

### What is it?

Lightbox™ is the amazing PreK12 interactive eBook platform
that brings learning to life. Easily
fill curriculum gaps in language
arts, history and science in this
multimedia space. Use text, audio
and video to explore content
aligned with national and state
standards. All English titles include
one print book and one eBook.

# What makes it different?

Lightbox provides a unique, student-centered learning experience to improve comprehension, vocabulary and engagement – all within the same interface. You can use it on any device and reinforce material learned through slideshows, quizzes and key words. Plus, students and teachers love it!